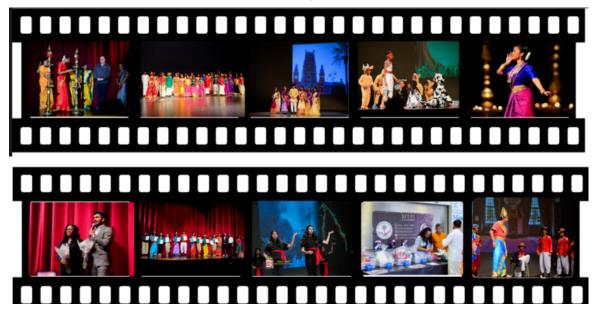

## செய்த்மடல்|Newsletter

வணக்கம் Parents and Students,

SITPI'S 4th annual show was a great success!! This week our administration team has been receiving positive feedback from guests and community. We couldn't have put together such a successful show without the support and cooperation of both parents and students.

The success of our annual show is the proof that our students capability of performing beyond our expectations. From memorizing their lines, attending all rehearsals, and performing perfectly, our students have demonstrated their talents explicitly.

HELP

Please see the full show at this link

https://www.facebook.com/share/v/JvXBoGY13G2b5nZ7/?mibextid=WC7FNe

Please click on this link to view all the pictures from the event and make sure to share them with your families and friends.